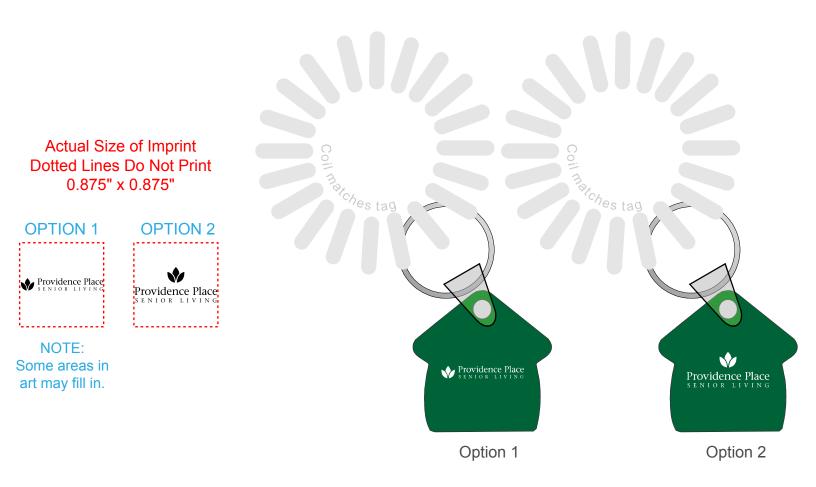

Order#: 122446 Product: House Spiral Wrist Coil Key Tag - Forest Green Item #: 1268-106397 Imprint Method: Pad Print on the House - White

## PLEASE INDICATE OPTION 1 OR 2 IN COMMENT BOX AREA WHEN APPROVING.