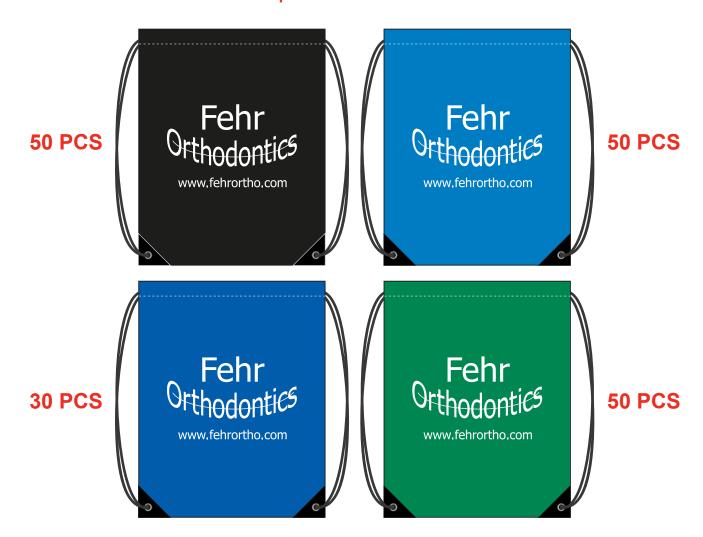

**Order#**: 122440

**Product:** Barato Drawstring Backpack

Item #: 1206-102959

Imprint Method: Screen Print on the Front Panel - White

## 15% Actual Size - Imprint Actual Size: 9.00" W x 5.75" H