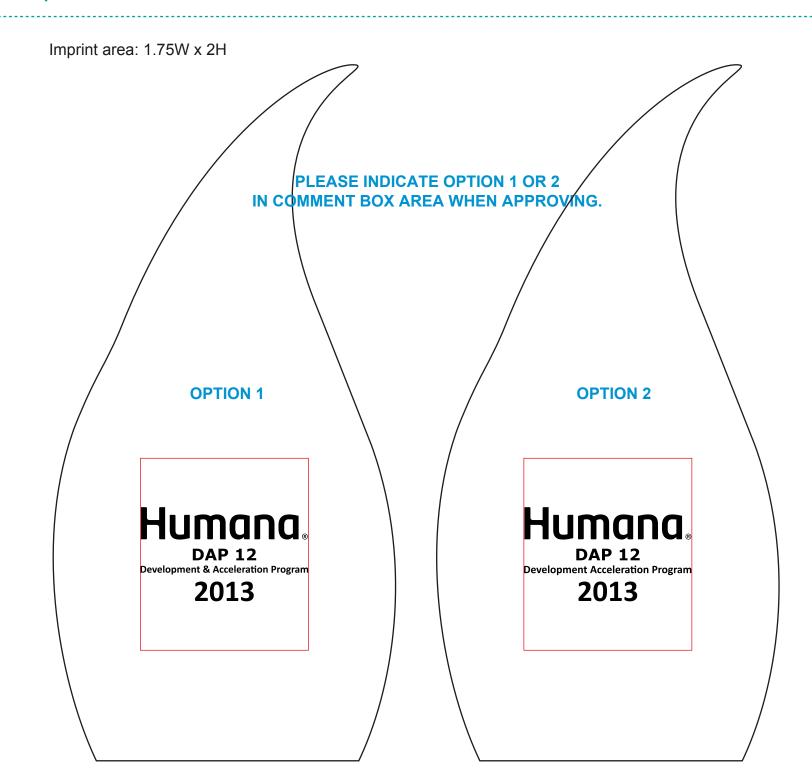

CAREFULLY REVIEW THE ARTWORK ATTACHED.

Order#: 122434

Product: Dublin Art Crystal Paperweight - Color Fill: Metallic Gold

**Item #**: 1091-305104

**Imprint Method:** Sand Carve on the Front