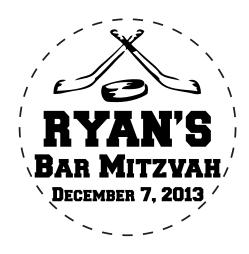

CAREFULLY REVIEW THE ARTWORK ATTACHED.

Order#: 122433

**Product:** Hockey Puck Stress Reliever - Black

Item #: 1008-304655

Imprint Method: Pad Print on the Side 1 - White

## 2.25" diameter