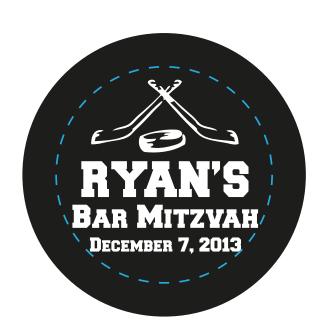

CAREFULLY REVIEW THE ARTWORK ATTACHED.

Order#: 122433

**Product:** Hockey Puck Stress Reliever - Black

Item #: 1008-304655

Imprint Method: Pad Print on the Side 1 - White

## 2.25" diameter