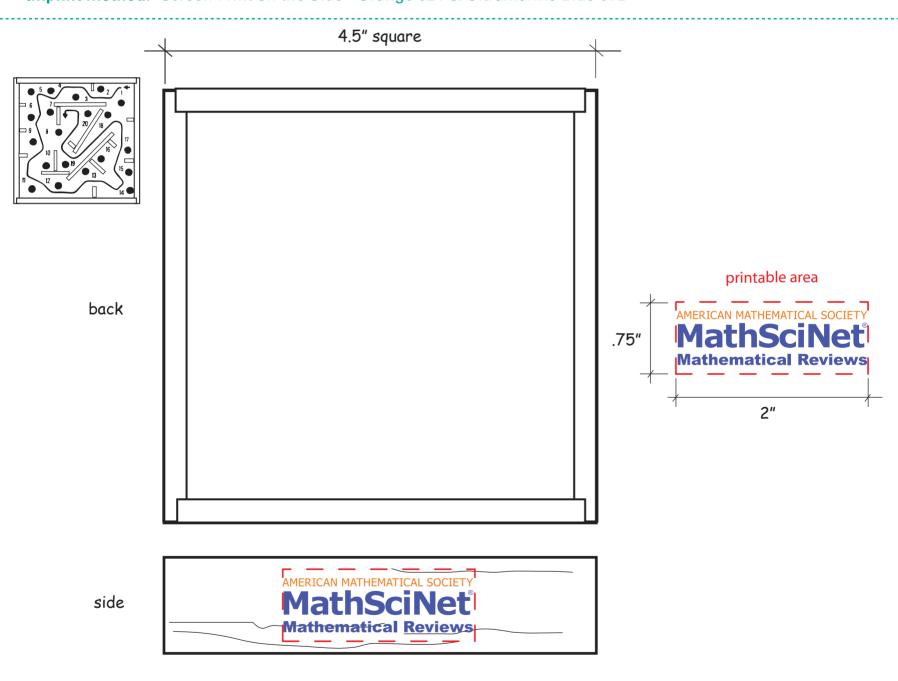

Order#: 122431

**Product:** Wooden Maze Puzzle

Item #: 1364-308100

Imprint Method: Screen Print on the Side - Orange 021 & Ultramarine Blue 072