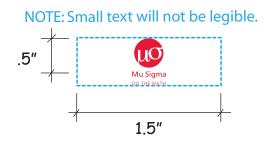

CAREFULLY REVIEW THE ARTWORK ATTACHED.

Order#: 122423

**Product:** Wooden Rhombus Puzzle

Item #: 1364-308111

Imprint Method: Screen Print - Red 186