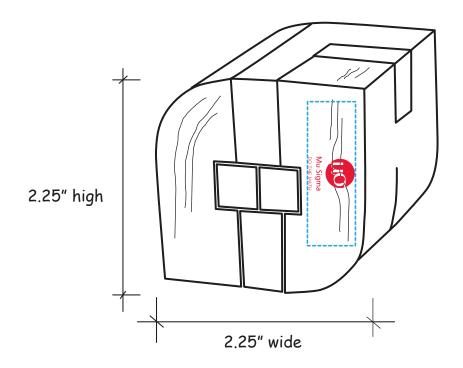

CAREFULLY REVIEW THE ARTWORK ATTACHED.

Order#: 122423

**Product:** Wooden Rhombus Puzzle

Item #: 1364-308111

Imprint Method: Screen Print - Red 186