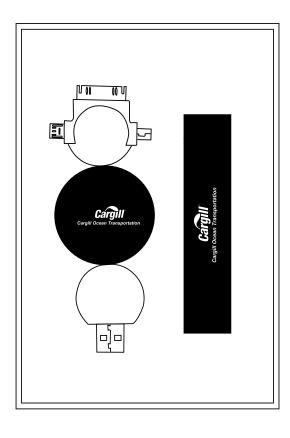

**Order#**: 122413

**Product:** Retractable Charge Cable & Universal Power Bank

Item #: 1101-309051

Imprint Method: Screen Print on the Power Bank - White

1-1/8"W

Cargill Cargill Ocean Transportation

1"W

Cargill Cargill Ocean Transportation

NOTE: Trademark will not be legible. Small text may fill in.

65%