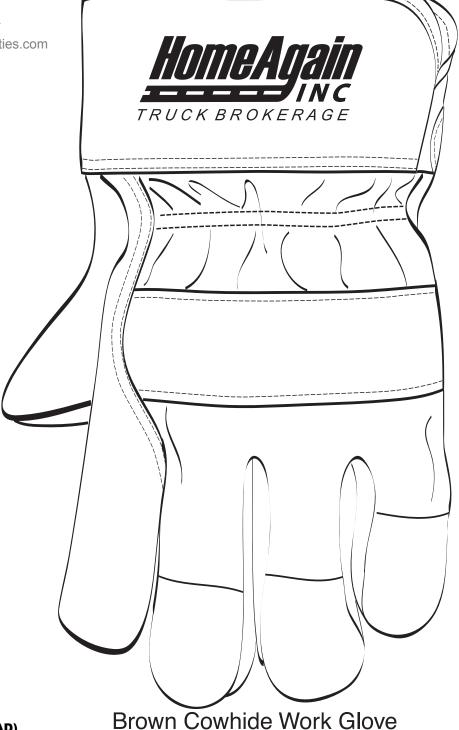

Order#: 122414

Product: Work Gloves Item #: 1289-104738

Imprint Method: Screen Print - Black