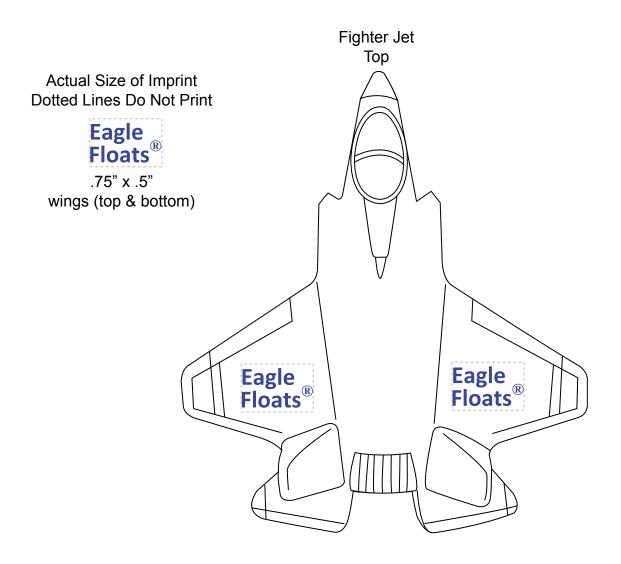

**Order#**: 122412

**Product:** Fighter Jet Stress Ball

Item #: 1008-304888

Imprint Method: Pad Print on the Wings (Top) - Blue 286