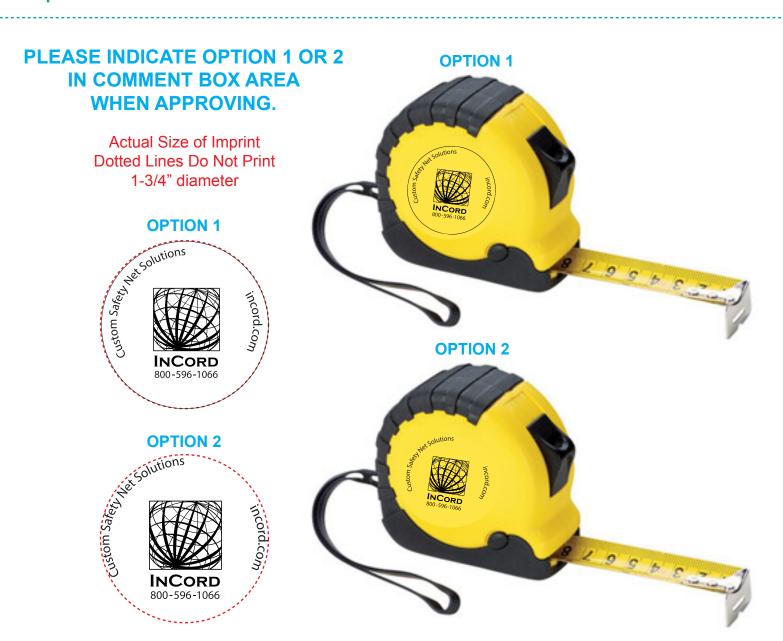

CAREFULLY REVIEW THE ARTWORK ATTACHED.

Order#: 122405

**Product:** Pro Grip Tape Measure - 25 FT

Item #: 1056-307516

Imprint Method: Screen Print on the Side - Black

It is imperative that you view your e-proof and submit your approval and/or changes promptly to maintain your anticipated delivery date.

Please keep in mind that this virtual proof is not a printed sample of your artwork on our product. The size and placement of the artwork may vary from this proof when actually printed on the product. Carefully review the attached proof for verification of copy & layout.