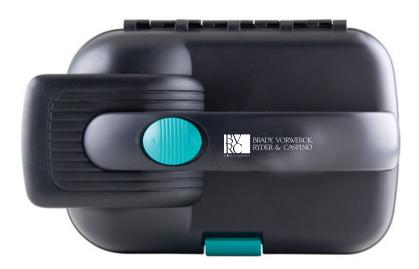

CAREFULLY REVIEW THE ARTWORK ATTACHED.

Order#: 122404

**Product**: Emergency Flashlight Tool Kit - Black

Item #: 1087-100414

Imprint Method: Screen on the Handle - White

Actual Size of Imprint
Dotted Lines Do Not Print
5/8" H x 1-1/2W (on handle)

NOTE: "a law cor..." will not be legible.