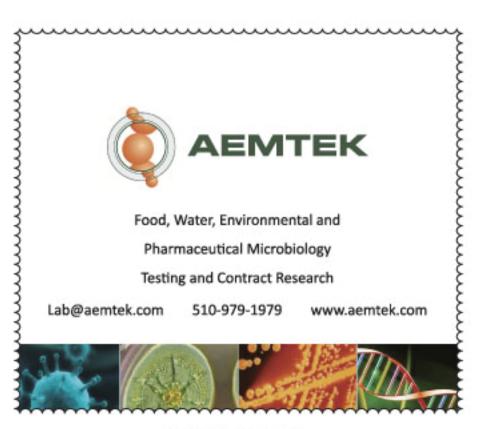

**Order#**: 122400

**Product:** Full Color Microfiber Cloth

**Item #**: 1101-309176

Imprint Method: 4 Color Process on the Front of Microfiber Cloth

\*\* **ACTUAL IMPRINT SIZE IS:** APPROX. 6"X 7"

\*\*Please confirm that some color variation
As you may know there is some variation
from everyone's own computer monitor
and we cannot control this. So your actual
full color logo may differ from the approved
e-mail proof.

SIZE:6X7" 1000PCS

NOT TO SIZE. FOR PLACEMENT ONLY