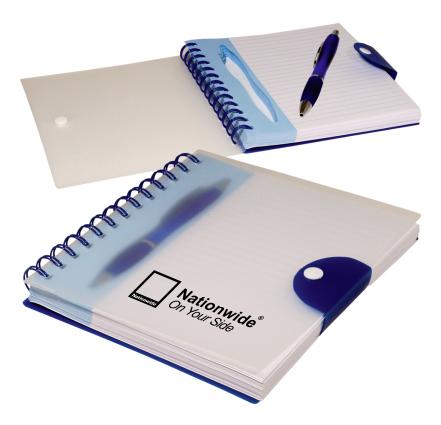

CAREFULLY REVIEW THE ARTWORK ATTACHED.

**Order#**: 122398

**Product:** Stowaway Pen and Journal Set - Blue

Item #: 1097-303663

Imprint Method: Screen Print on the Front Cover/Lower Portion - Black

Actual Size of Imprint **Dotted Lines Do Not Print** 3"w x 2"h on lower portion of front cover

Image Not To Size For Reference Only