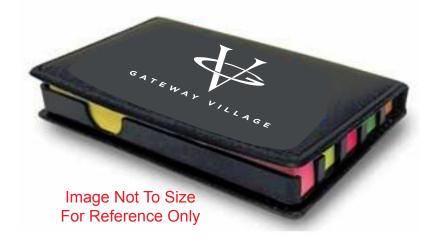

Order#: 122390 Product: Stickler Sticky Notes and Flags Item #: 1219-300126 Imprint Method: Pad Print on the Lid - White

> Actual Size of Imprint Dotted Lines Do Not Print 2 H x 3.5 W