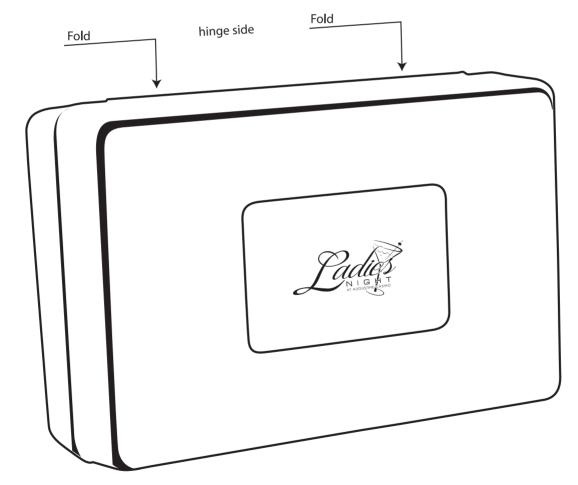

Customer Service E-mail: service@garrettspecialties.com

**Order#**: 122378

Product: 26 Piece Pink Tool Set

Item #: 1312-300816

Imprint Method: Pad Print on the Top - Black