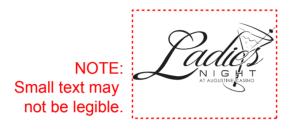

Customer Service E-mail: service@garrettspecialties.com

**Order#**: 122378

Product: 26 Piece Pink Tool Set

Item #: 1312-300816

Imprint Method: Pad Print on the Top - Black

## Actual Size of Imprint Dotted Lines Do Not Print 1.5" W x 1.125" H

Artwork is set to maximum size within the imprint area and can not get any larger.