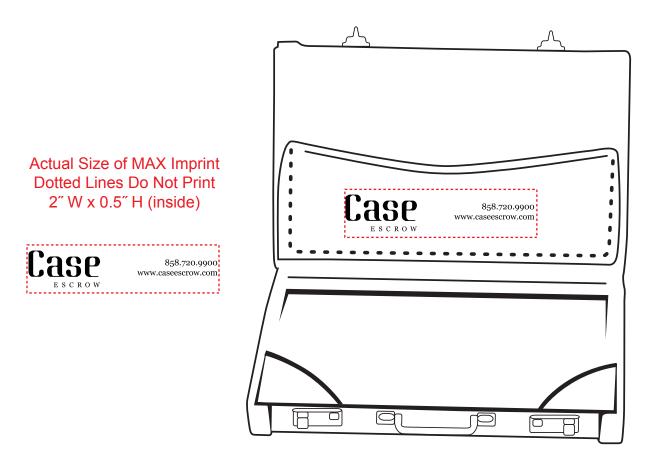

Order#: 122370 Product: Mini Briefcase Business Card Holder Item #: 1312-301272 Imprint Method: Pad Print on the Inside - Metallic Gold 872