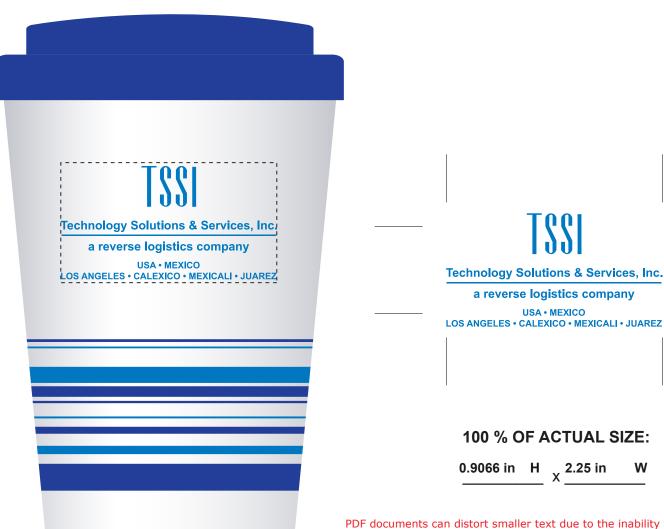

Order#: 122363

**Product:** Striped Coffee Cup Tumbler - 14oz - Blue

**Item #**: 1087-305405

Imprint Method: Screen Print on the Front - Blue 300

100% OF ACTUAL SIZE

PDF documents can distort smaller text due to the inability to display images smaller than 1 pixel in size. "L's" and "I's" when small in size appear to be bold or larger because the pdf will enlarge it to 1 pixel so that it can be viewed. For your assurance your text will print in proportion.