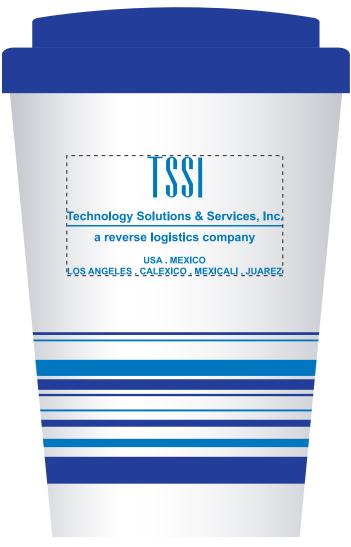

Order#: 122363 Product: Striped Coffee CupTumbler - 14oz - Blue Item #: 1087-305405 Imprint Method: Screen Print on the Front - Blue 300

TECHNOLOGY SOLUTIONS & Services, Inc. a reverse logistics company USA . MEXICO LOS ANGELES . CALEXICO . MEXICALI . JUAREZ