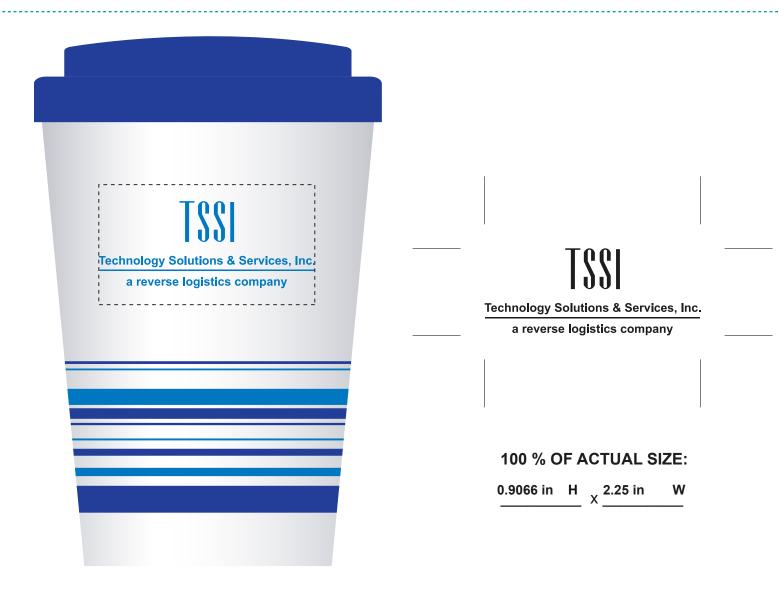

Order#: 122363

Product: Striped Coffee Cup Tumbler - 14oz - Blue

**Item #**: 1087-305405

Imprint Method: Screen Print on the Front - Blue 300

100% OF ACTUAL SIZE