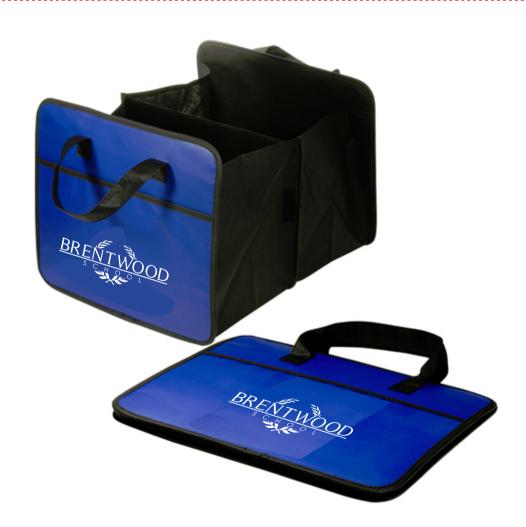

CAREFULLY REVIEW THE ARTWORK ATTACHED.

**Order#**: 122355

**Product:** Expandable Auto Organizer - 80GSM - Blue

**Item #**: 1097-305586

Imprint Method: Silkscreen on the Front Pocket - White

Actual Size of Imprint
Dotted Lines Do Not Print
8"w x 5"h on front pocket