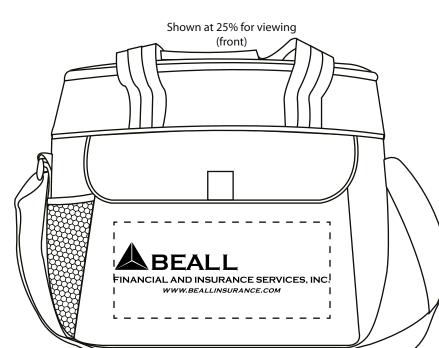

**CAREFULLY REVIEW THE ARTWORK ATTACHED.** 

Order#: 122353 Product: Cold Shoulder Cooler Bag Item #: 1008-307103 Imprint Method: Screen Print on the Front Pocket - White

## Imprint Size: 9" x 4"

Image Not To Size For Reference Only