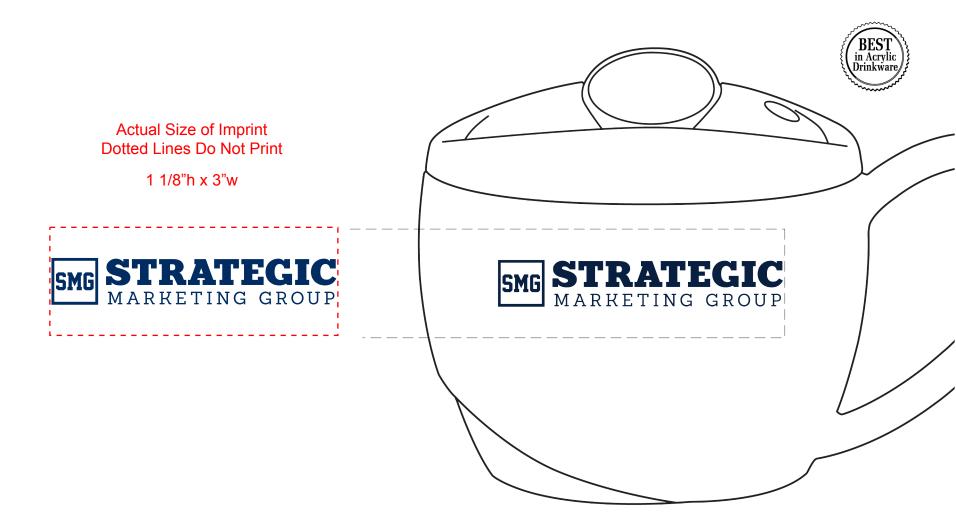

Order#: 122348 Product: Soup Mug Soupreme - White Item #: 1053-306238 Imprint Method: Screen Print on the Front - Navy 282

eProof

It is imperative that you view your e-proof and submit your approval and/or changes promptly to maintain your anticipated delivery date.

Please keep in mind that this virtual proof is not a printed sample of your artwork on our product. The size and placement of the artwork may vary from this proof when actually printed on the product. Carefully review the attached proof for verification of copy & layout.