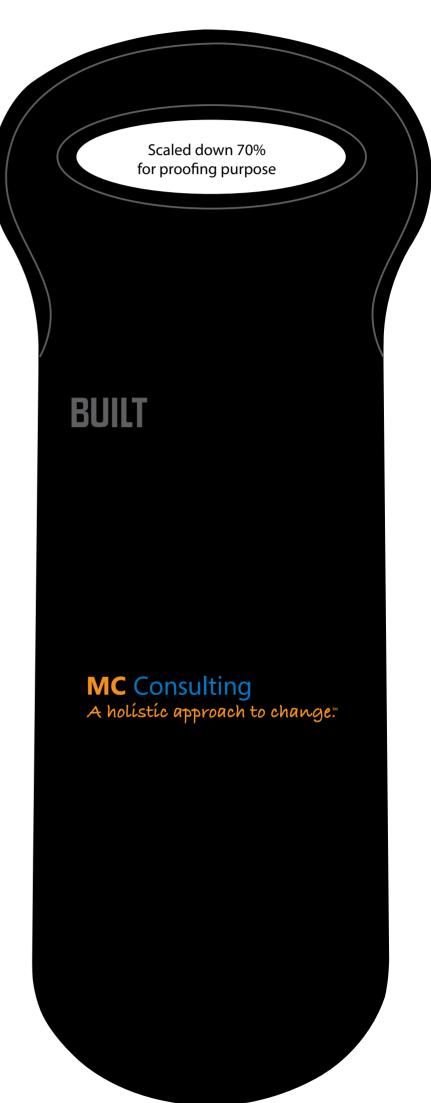

**Product:** BUILT® One Bottle Tote - Black

**Item #**: 1097-305508

Imprint Method: Heat Transfer on the Side 1 (with BUILT®logo)

"The interior color of BUILT® and BYO® items may vary. The color of the BUILT® and BYO® logos may vary. **BUILT®** retail tags are removed prior to decoration and not reattached."

## "Built logo will appear on the product"

"for measurement only - logo will be imprinted center position on item (see template layout)" **Artwork shown @ 100% Dotted line is for FPO (FOR POSITION ONLY)** to show imprint area