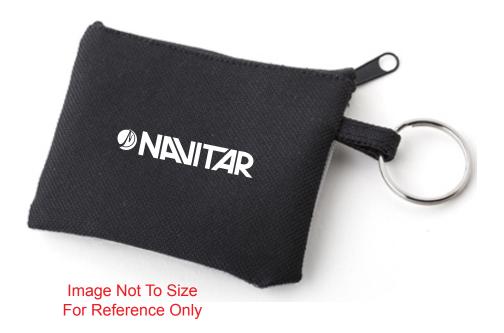

CAREFULLY REVIEW THE ARTWORK ATTACHED.

Order#: 122338

**Product:** Taffy Microphone Flat Wire Earbuds - Red

Item #: 1087-307437

Imprint Method: Silkscreen on the Pouch - White

Actual Size of Imprint **Dotted Lines Do Not Print** 1 5/8" x 2 1/2"

NOTE: Some ares in art may fill in when printed.