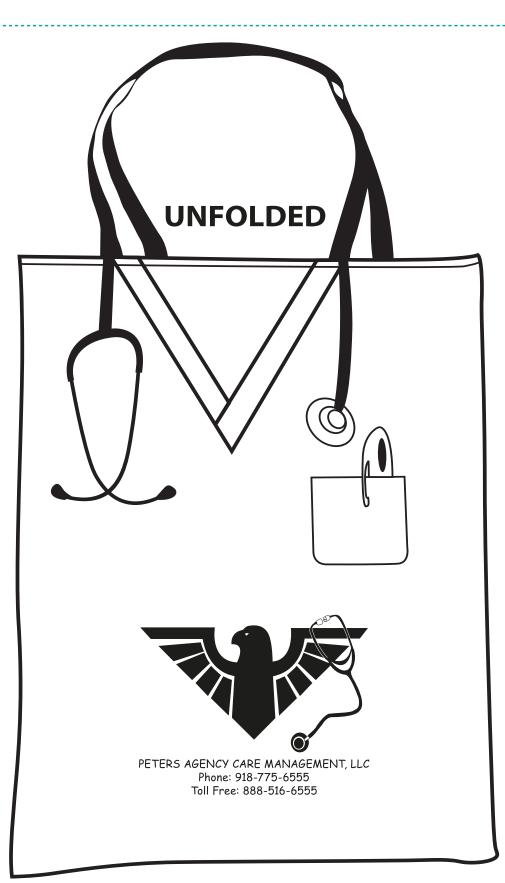

**Product:** Convertible Scrubs Tote - Blue

**Item #**: 1070-305324

Imprint Method: Screen Print on the Front - Black

Imprint Area: Unfolded: 8 in X 5 in

Imprint Color: BLACK Item Color: BLUE Quantity: 100

PETERS AGENCY CARE MANAGEMENT, LLC Phone: 918-775-6555

Toll Free: 888-516-6555

Image Not To Size For Reference Only