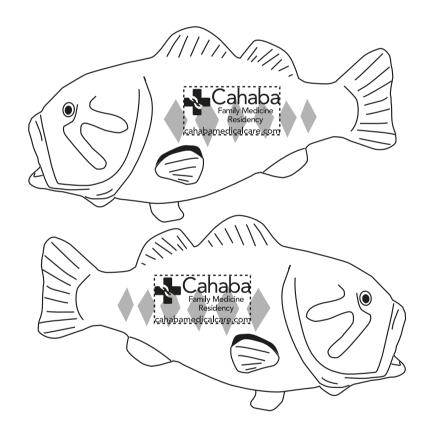

Order#: 122330 Product: Bass Stress Ball Item #: 1008-100740 Imprint Method: Pad Print on the First & Second Side - White

> Imprint Area 1" x 1/2" sides

> > Cahaba Family Medicine Residency cahabamedicalcare.com