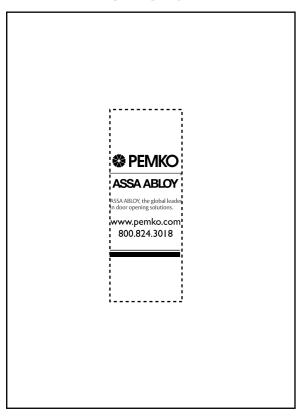

## PLEASE INDICATE OPTION 1, 2, OR 3 IN COMMENT BOX AREA WHEN APPROVING.

Actual Size of Imprint
Dotted Lines Do Not Print

3/4"w x 2"h

W X Z II OPTION 2

OPTION 1
SMALL TEXT WILL NOT BE LEGIBLE.

## **OPTION 3**