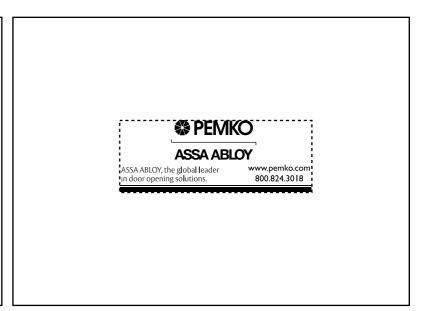

## PLEASE INDICATE OPTION 1, 2, OR 3 IN COMMENT BOX AREA WHEN APPROVING.

Actual Size of Imprint
Dotted Lines Do Not Print

3/4"w x 2"h

W X Z II OPTION 2

OPTION 1
SMALL TEXT WILL NOT BE LEGIBLE.