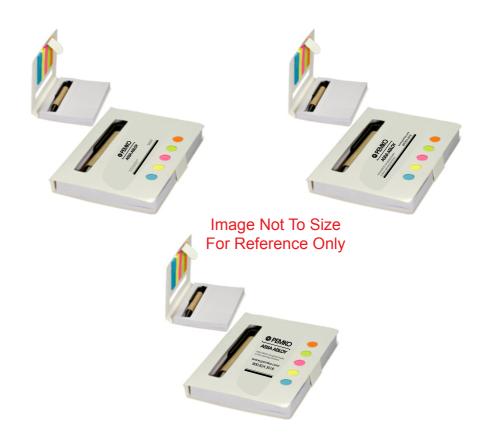

CAREFULLY REVIEW THE ARTWORK ATTACHED.

**Order#**: 122328

**Product:** Eco Stowaway Stocky Jotter with Pen - White

**Item #**: 1097-305600

Imprint Method: Pad Print on the Cover of Book - Black