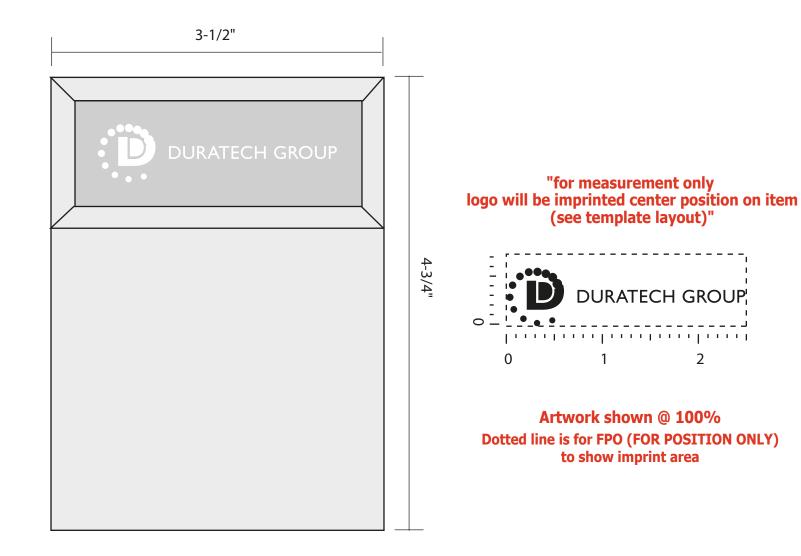

**Order#**: 122325

**Product**: Atrium Glass Message Pad Holder

Item #: 1097-302552

Imprint Method: Screen Print (Frosted Look) on the Top Center - White

## \*\*\*IMPORTANT INFORMATION\*\*\* (PLEASE READ)

Please proof carefully for spelling errors, omissions, and layout accuracy. It is your responsibility to correct any errors. Garrett Specialties assumes no responsibility for errors after a proof has been authorized to print. Please note changes or revisions to your proof from your original instructions may cause revision in your ship date. Delays in paper proof approval also may require a change in your schedule ship dates. Occasionally, some fax machines may distort the image. Please pay close attention to numbers.

It is imperative that you view your e-proof and submit your approval and/or changes promptly to maintain your anticipated delivery date.

Please keep in mind that this virtual proof is not a printed sample of your artwork on our product. The size and placement of the artwork may vary from this proof when actually printed on the product. Carefully review the attached proof for verification of copy & layout.