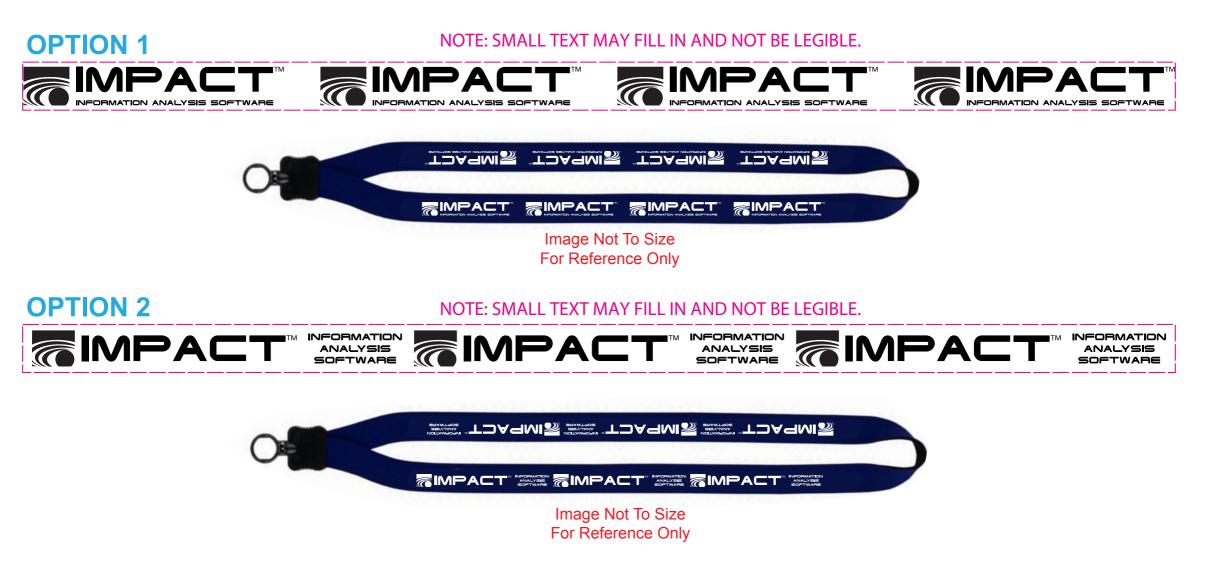

CAREFULLY REVIEW THE ARTWORK ATTACHED.

**PLEASE INDICATE OPTION 1 OR 2** 

Order#: 122324 Product: Neoprene Lanyard - Navy Item #: 1250-102644 Imprint Method: Screen Print on the Left and Right Panel - White

## nd Right Panel - White IN COMMENT BOX AREA WHEN APPROVING.

Lanyard size: 3/4" x 16" on each side Imprint area: 1/2" x 12"