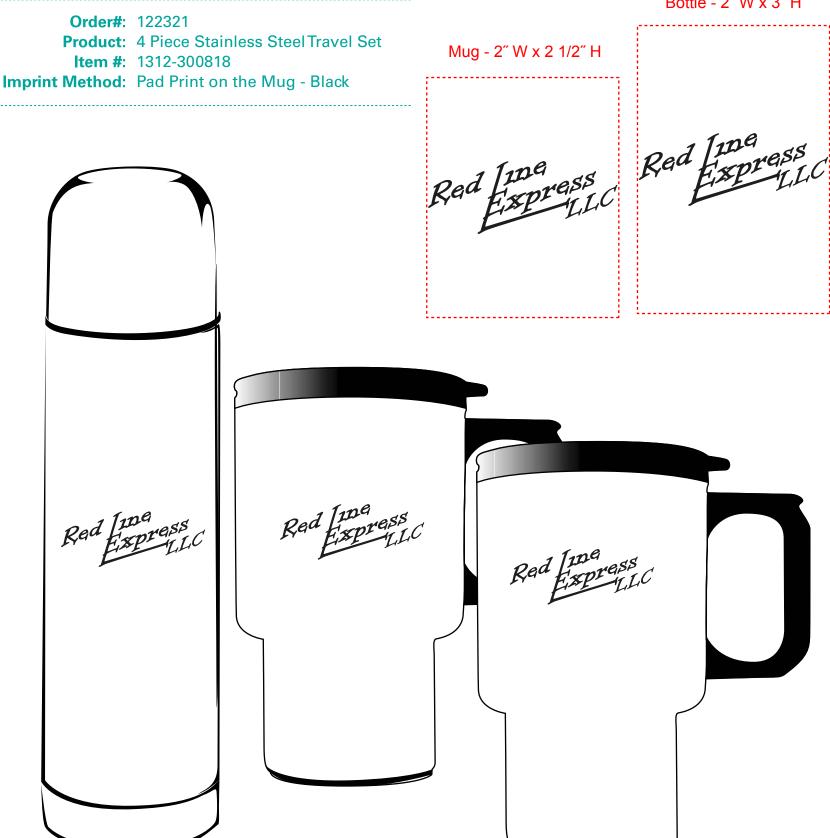

**eProof** 

2 Split Rock Drive Suite 11, Cherry Hill, NJ 08003

**Telephone**: 1-856 424-4818 or 1-800 320-1510

Fax: 1-856 424-5269

Hours of Operation: 9:00 - 5:30 pm Eastern, M - F

Customer Service E-mail: service@garrettspecialties.com

Actual Size of Imprint **Dotted Lines Do Not Print** 

Bottle - 2" W x 3" H



## \*\*\*IMPORTANT INFORMATION\*\*\* (PLEASE READ)

Please proof carefully for spelling errors, omissions, and layout accuracy. It is your responsibility to correct any errors. Garrett Specialties assumes no responsibility for errors after a proof has been authorized to print. Please note changes or revisions to your proof from your original instructions may cause revision in your ship date. Delays in paper proof approval also may require a change in your schedule ship dates. Occasionally, some fax machines may distort the image. Please pay close attention to numbers.

It is imperative that you view your e-proof and submit your approval and/or changes promptly to maintain your anticipated delivery date.

Please keep in mind that this virtual proof is not a printed sample of your artwork