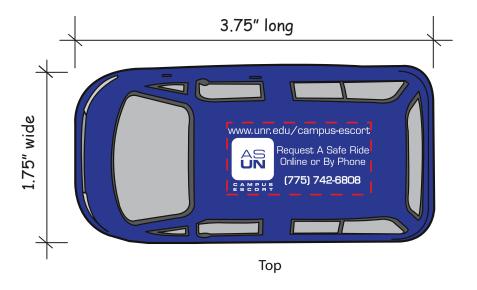

Order#: 122320 Product: Minivan Stress Reliever Item #: 1364-308055 Imprint Method: Screen Print on the Roof - White

www.unr.edu/campus-escort

Online or By Phone (775) 742-6808

Request A Safe Ride