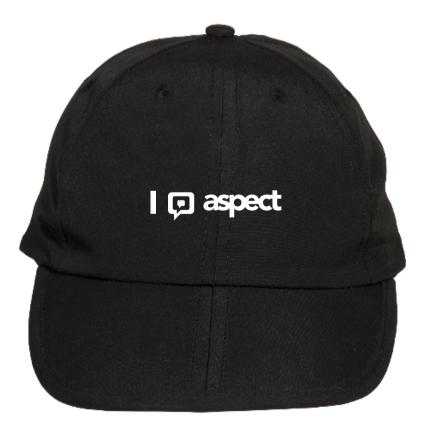

CAREFULLY REVIEW THE ARTWORK ATTACHED.

**Order#**: 122319

**Product:** Microfiber Foldable Cap - Black

**Item #**: 1097-307356

Imprint Method: Heat Transfer on the Front - White

Actual Size of Imprint **Dotted Lines Do Not Print** 

3-1/2"w x 2"h

Image Not To Size For Reference Only