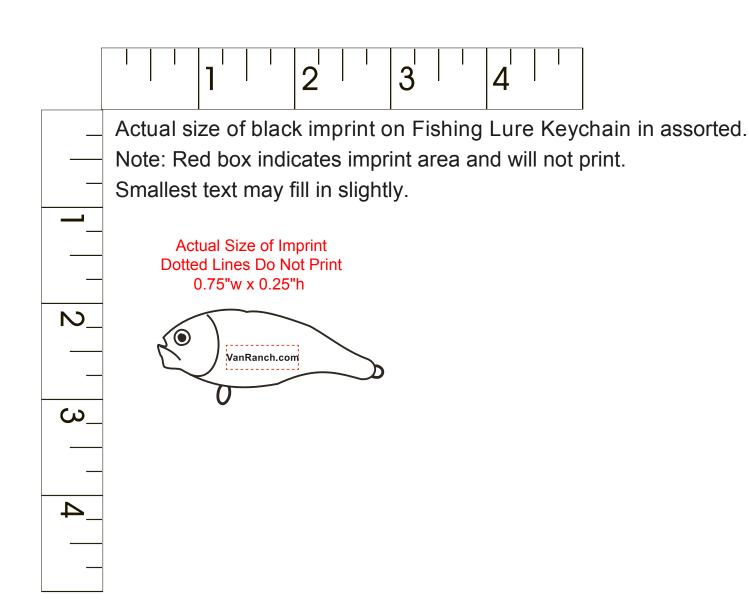

Order#: 122311

**Product:** Fishing Lure Keychain

Item #: 1280-301137

Imprint Method: Pad Print on the Side 1 - Black