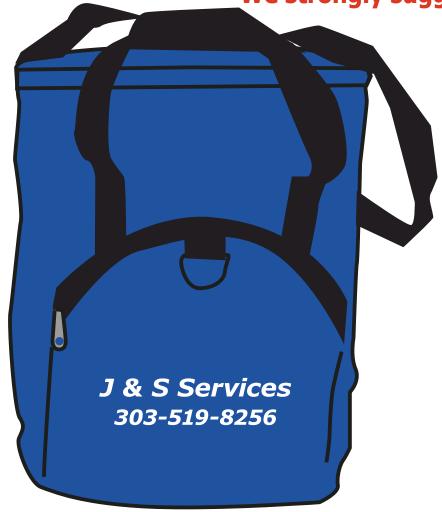

Order#: 122289

Product: Sport Cooler - 12 Can - Blue

**Item #**: 1097-307333

Imprint Method: Heat Transfer on the Front (On Pocket) - White

Black will not be visible on this Blue colored item. We strongly suggest white imprint.

"for measurement only logo will be imprinted center position on item (see template layout)"

Artwork shown @ 100%

Dotted line is for FPO (FOR POSITION ONLY)

to show imprint area

## \*\*\*IMPORTANT INFORMATION\*\*\* (PLEASE READ)

Item shown @ 40%

Enlarge @ 250% to see actual size

Please proof carefully for spelling errors, omissions, and layout accuracy. It is your responsibility to correct any errors. Garrett Specialties assumes no responsibility for errors after a proof has been authorized to print. Please note changes or revisions to your proof from your original instructions may cause revision in your ship date. Delays in paper proof approval also may require a change in your schedule ship dates. Occasionally, some fax machines may distort the image. Please pay close attention to numbers.