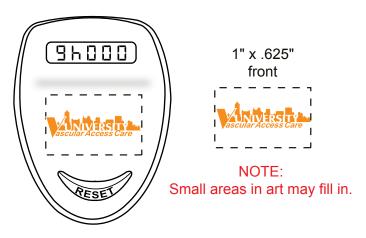

Order#: 122292 Product: Step Hero Pedometer - Green Item #: 1008-304426 Imprint Method: Pad Print on the On Front - Orange 021

## PLEASE INDICATE OPTION 1 OR 2 IN COMMENT BOX AREA WHEN APPROVING.

**OPTION 1** 

**OPTION 2** 