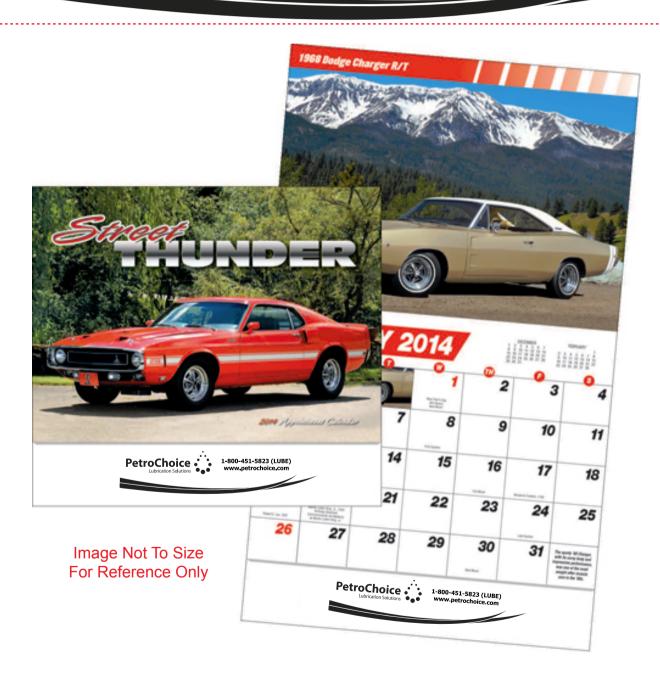

**Product:** StreetThunder Calendar

**Item #**: 1295-105022

Imprint Method: Offset Print on the Drop Ad - Black

Actual Size of Imprint **Dotted Lines Do Not Print** 10" x 1-5/8"

1-800-451-5823 (LUBE) www.petrochoice.com