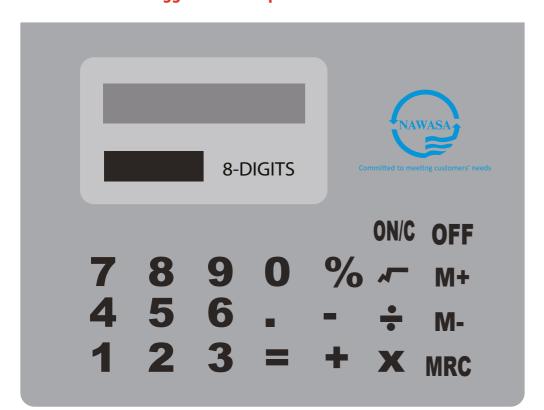

**Order#**: 122287

**Product:** Calculator Sticky Caddy - Silver

Item #: 1097-300631

Imprint Method: Pad Print on the Right of Display - PMS 2925

White imprint will not show well on this silver product. We suggest black imprint. Pleae confirm.

"for measurement only logo will be imprinted center position on item (see template layout)"

Artwork shown @ 100%

Dotted line is for FPO (FOR POSITION ONLY)
to show imprint area