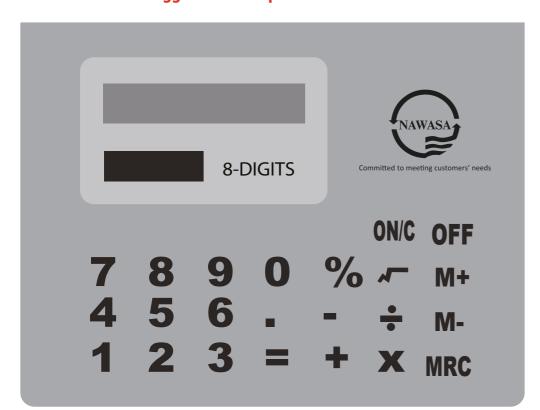

Order#: 122287

**Product**: Calculator Sticky Caddy - Silver

Item #: 1097-300631

Imprint Method: Pad Print on the Right of Display - BLACK

## White imprint will not show well on this silver product. We suggest black imprint. Pleae confirm.

## "for measurement only logo will be imprinted center position on item (see template layout)"

Artwork shown @ 100%

Dotted line is for FPO (FOR POSITION ONLY)

to show imprint area