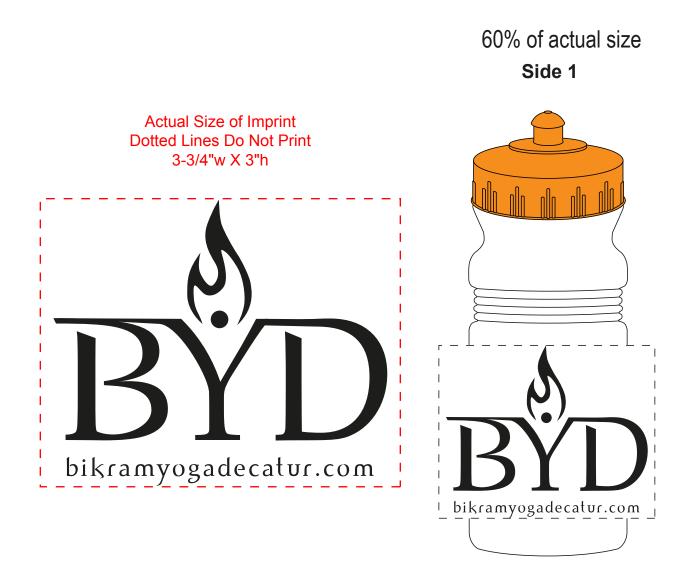

Order#:122284Product:Eco Aware Biodegradable Bike Bottle-20 oz - OrangeItem #:1206-300426Imprint Method:Screen Print on the Front - Black