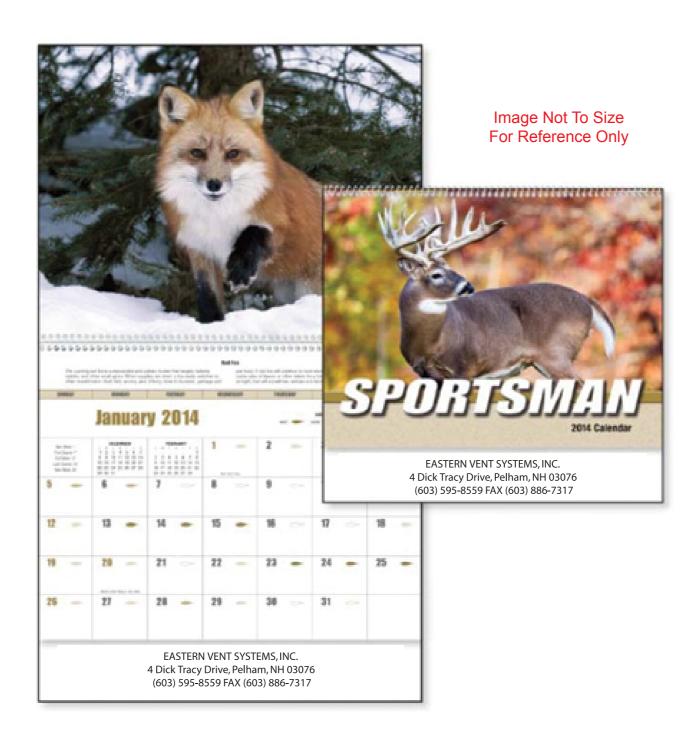

**Product:** Sportsman Wall Calendar

**Item #**: 1146-102032

Imprint Method: Offset on the Drop Ad - Black

Actual Size of Imprint
Dotted Lines Do Not Print

9-1/2"w x 1-1/4"h

## EASTERN VENT SYSTEMS, INC. 4 Dick Tracy Drive, Pelham, NH 03076 (603) 595-8559 FAX (603) 886-7317