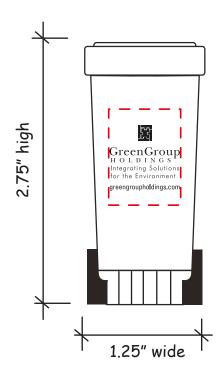

CAREFULLY REVIEW THE ARTWORK ATTACHED.

Order#: 122273

**Product:** Trash Can/ Recycling Bin Stress Reliever

Item #: 1364-308008

Imprint Method: Pad Print on the Front - Black

NOTE: SMALL TEXT MAY FILL IN. SMALL AREAS IN ART MAY FILL IN.