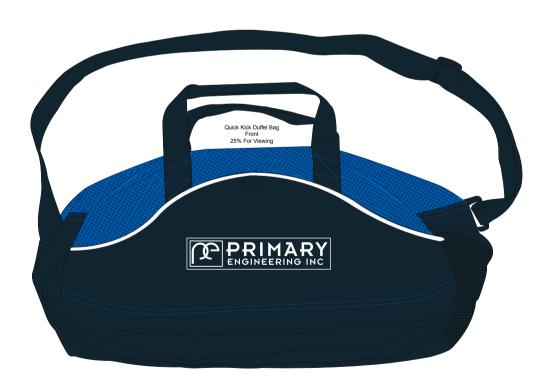

**Order#**: 122263

Product: Quick Kick Duffel Bag - Blue

Item #: 1008-304487

Imprint Method: Screen Print on the On Front (One Color Only) - White

Actual Size of Imprint
Dotted Lines Do Not Print
6"w x 4"h