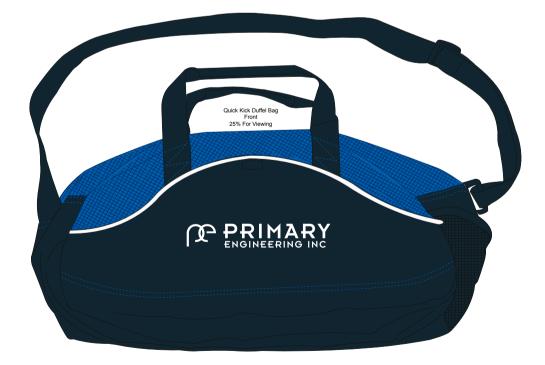

**Order#:** 122263 Product: Quick Kick Duffel Bag - Blue Item #: 1008-304487 Imprint Method: Screen Print on the On Front (One Color Only) - White

> Actual Size of Imprint **Dotted Lines Do Not Print** 6"w x 4"h