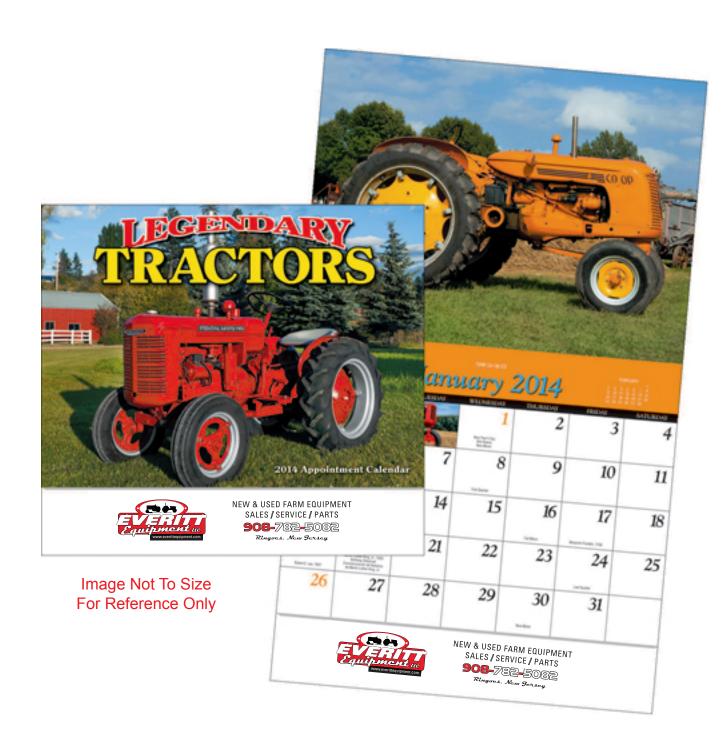

Order#: 122257

**Product:** Legendary Tractors Calendar - Stapled

Item #: 1295-106322 Imprint Method: 4 Color Process

> Actual Size of Imprint Dotted Lines Do Not Print

> > 10" x 1 5/8"

## NEW & USED FARM EQUIPMENT SALES / SERVICE / PARTS

Ringoes, New Jersey