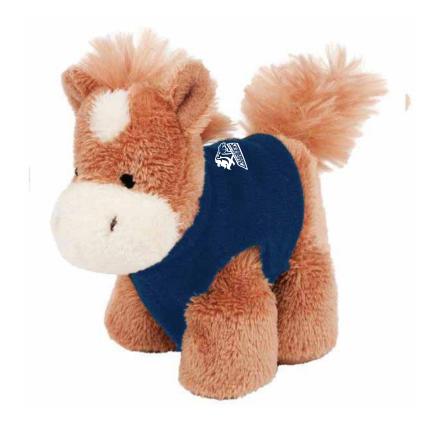

**Order#**: 122256

**Product**: Horse Friends Stuffed Animal - Roya T-Shirt

Item #: 1039-308349

Imprint Method: Screen Print on the Shirt (Back) - White

Actual Size of Imprint
Dotted Lines Do Not Print
1"W x .625"H