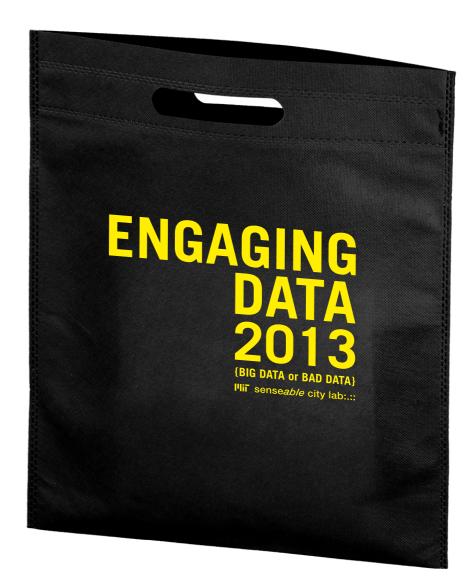

Customer Service E-mail: service@garrettspecialties.com

Order#: 122255

Product: Large HandTote -Non woven "Grande" - Black

**Item #**: 1206-305718

Imprint Method: Screen Print on the On Front - Pantone Yellow

CAREFULLY REVIEW THE ARTWORK ATTACHED.

Actual Size of Imprint
Dotted Lines Do Not Print
8" W x 8" H

## ENGAGING DATA 2013

**{BIG DATA or BAD DATA}** 

I'lii senseable city lab:.::

Image Not To Size For Reference Only