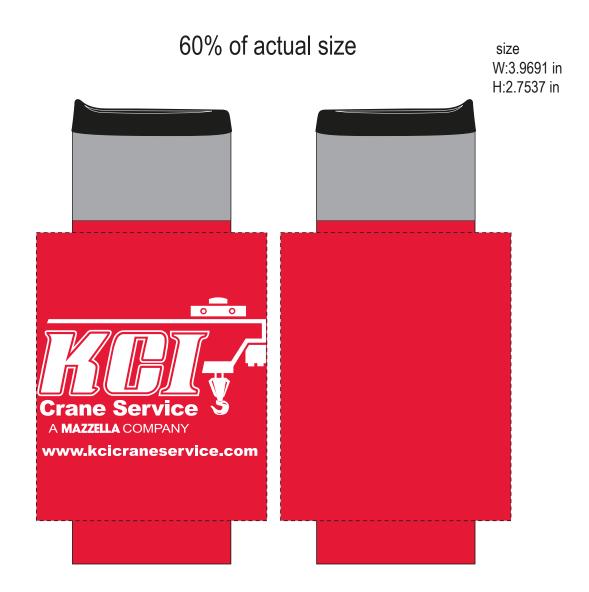

Order#: 122254

Product: Stainless Steel Tumbler "Cyclone" -14 oz - Red

**Item #**: 1206-303818

Imprint Method: Screen Print on the One Side - White

## \*\*\*IMPORTANT INFORMATION\*\*\* (PLEASE READ)

Please proof carefully for spelling errors, omissions, and layout accuracy. It is your responsibility to correct any errors. Garrett Specialties assumes no responsibility for errors after a proof has been authorized to print. Please note changes or revisions to your proof from your original instructions may cause revision in your ship date. Delays in paper proof approval also may require a change in your schedule ship dates. Occasionally, some fax machines may distort the image. Please pay close attention to numbers.

It is imperative that you view your e-proof and submit your approval and/or changes promptly to maintain your anticipated delivery date.

Please keep in mind that this virtual proof is not a printed sample of your artwork on our product. The size and placement of the artwork may vary from this proof when actually printed on the product. Carefully review the attached proof for verification of copy & layout.