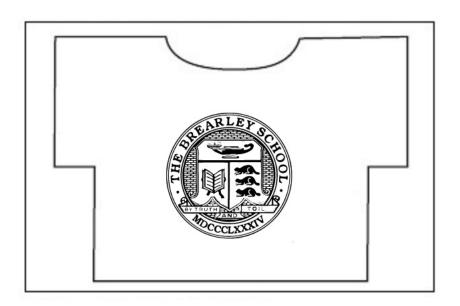

Order#: 122251

Product: Beaver Stuffed Animal - White T-Shirt

Item #: 1325-308919

Imprint Method: Screen Print on the Tee-Front - Red

## Actual Size of Imprint Dotted Lines Do Not Print 2 1/2" x 2"

Small areas in art may fill in when printed.