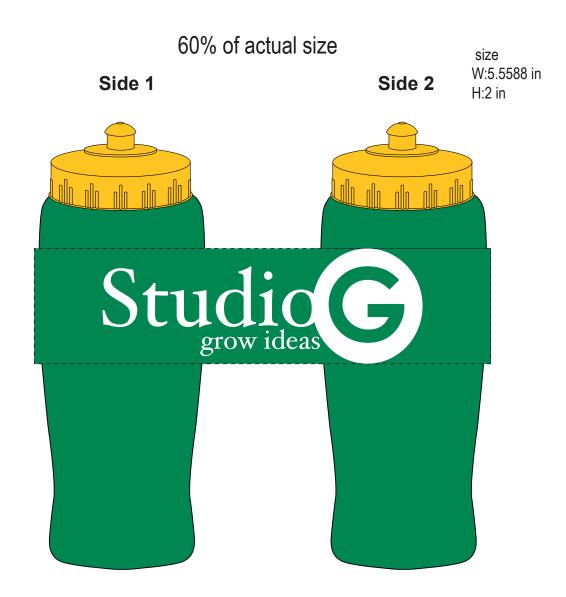

Order#:122248Product:Eco Aware Biodegradable Bottle - Bottle: Green, Lid: YellowItem #:1206-106968Imprint Method:Screen Print on the Wrap - White