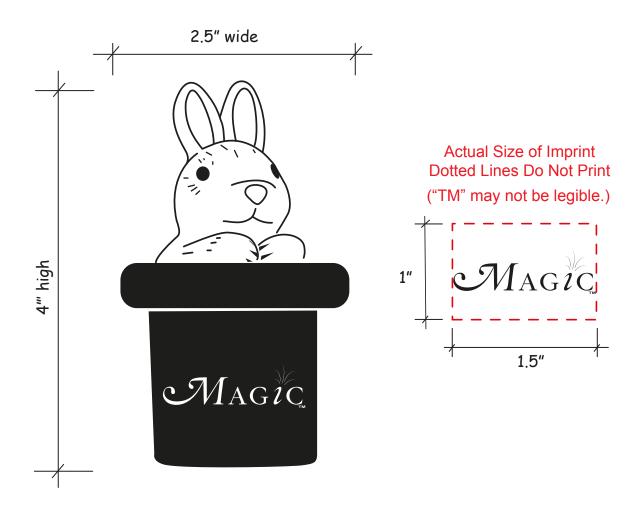

CAREFULLY REVIEW THE ARTWORK ATTACHED.

Order#: 122247

**Product:** Magic Rabbit Stress Ball

**Item #**: 1364-307598

Imprint Method: Pad Print on the Front of Tophat - White